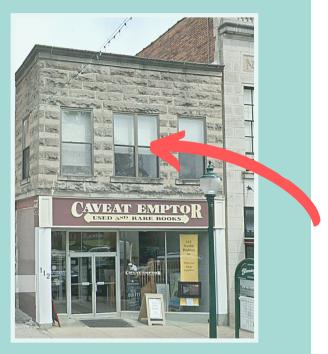

## welcome to the studio!

The studio is located in the very center of downtown Bloomington and it faces the majestic courthouse. We are located on the east sideof the square, above Caveat Emptor bookstore.