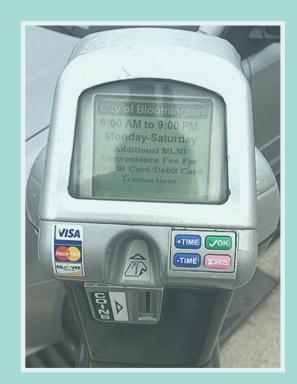

## parking meters.

## **How to Pay**

Use credit cards, debit cards, or coins,

- If using coins \$0.25 per 15 minutes
- Meters will accept \$1 coins, quarters, dimes, and nickels
- If using credit or debit card, there's a 1-hour minimum purchase
- A convenience fee of \$0.30 per card swipe is added
- MasterCard, Visa, and Discover are accepted
- Meters will not accept paper currency
- Parking meters will not give change
- Sundays andcertainly holidays are free